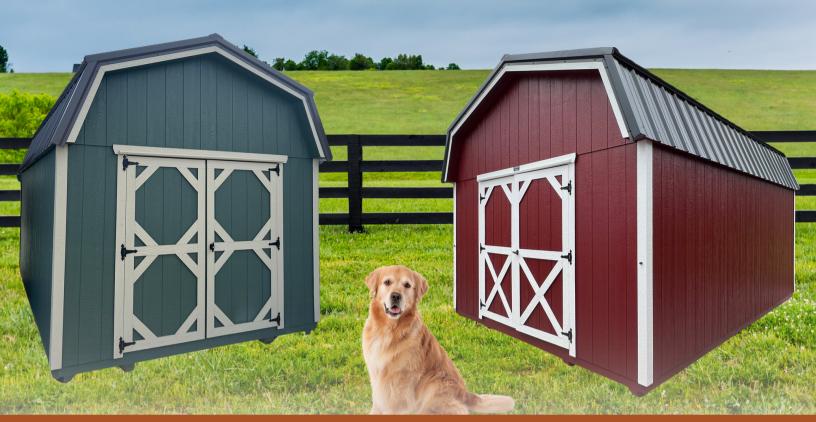

### **CUSTOM BUILT SHEDS**

We offer Metal Sheds as well as Painted Smart-side Sheds with a wide selection of styles, sizes, and colors. Our Amish Craftsmen build anything from the modern Studio Shed to the timeless Lofted Barn. We look forward to working with you!

For those who want to get the most storage out of their shed, we offer the Lofted Barn. The gambrel roof is both stylish and practical, providing additional storage space while looking great in your backyard.