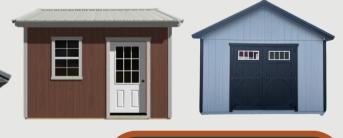

### SMARTSIDE ECONOMY SHED

- 8x8 \$2100
- 8×12 \$2450
- 8x16 \$3100
- 10x12 \$3100
- 10x16 \$3900
- 10×20 \$4700
- 12×16 \$4200
- 12x20 \$4900
- 12x24 \$5600
- 12×24 \$5000
- 12820 \$0500
- 12x32 \$6900

Our economy shed is our lowest priced storage shed. Why rent a storage unit when you can own your own utility building? The economy does not come with any windows or overhangs.

- 72" Door on 10' & 12' Wide
- 48" Door on 8' Wide
- 2 Color Combo
- 2x6 Floor Joists
- 3/4" LP Shed Floor
- Metal Roof
- 2x4 Wall Studs 24" OC
- Smallest Available Shed 8x8

### GARAGES

- 12×16
- 12×20
- 12×24
- 12x28
- 12x32
- 14×20
- 14×24
- 14x28
- 14x32
- 14x36
- 14×40
- 14×44

Pricing is based off of Lofted Barn & Classic Shed pricing. The Garage Package is \$1650 and includes 9x7 Overhead Door & 36" Entry Door