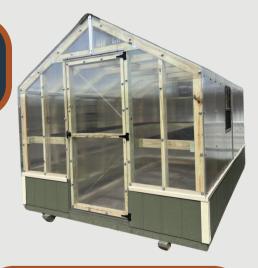

### GARDENER SHED

- 8x12 \$5800
- 10x12 \$6800
- 10x16 \$8200
- 12×12 \$8300
- 12×12 \$0500

The Gardener Series greenhouse has a unique aesthetic appeal that will draw you in. Flooded with light and plenty of ventilation, this is the perfect structure for starting seeds and managing your home garden. Built to last, the Gardener is a great addition to your backyard.

#### -Standard Features-

- 2x6 Treated Floor Joist
- Wrap Around Potting Bench
- 360 degree Windows
- 3/4" LP Shed Floor
- Door With Window
- Polycarbonate Roof Panels
- 50 Year Smartside Siding