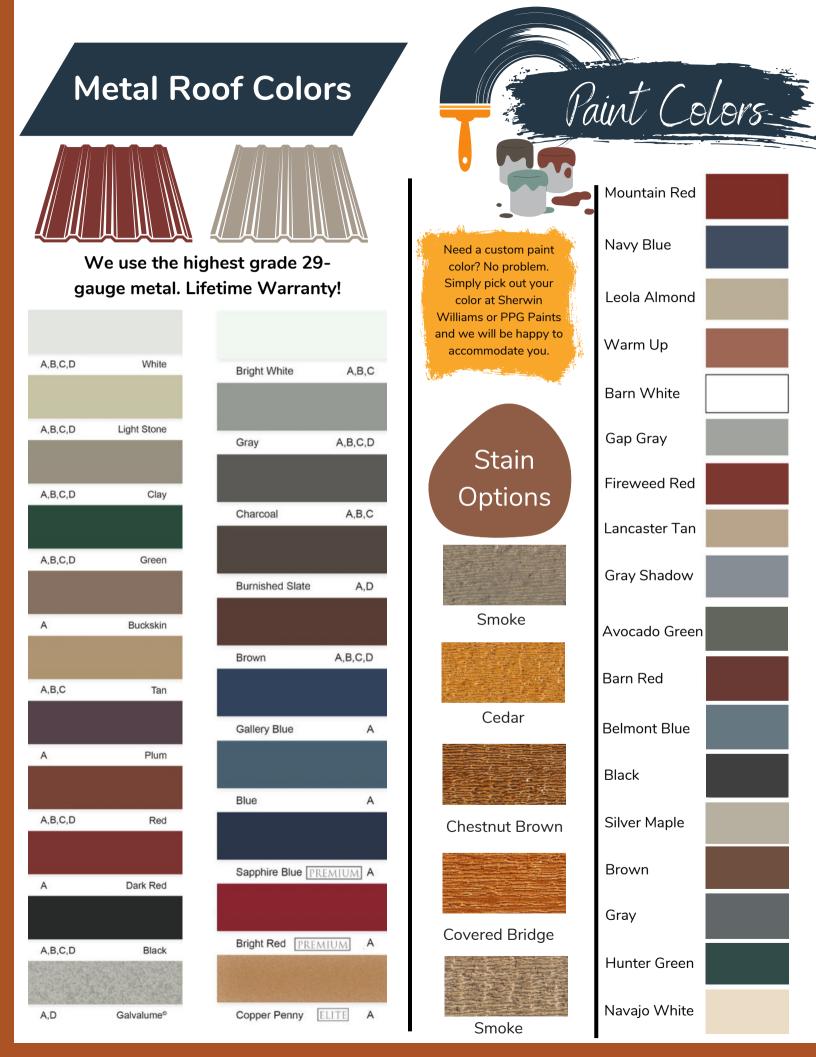

- 10×12 \$4500

\$2850

\$4125



This is a very economical Greenhouse that is available in various sizes and colors.







- Made with Treated Lumber
- Two Windows
- 2x4 Wall Studs 24" OC
- Open Floor
- Shelves on 3 Sides
- Exhaust Fan

### **RUN-IN ANIMAL SHEDS**

#### Tack Rooms Available



### Board & Batten Look - Metal Siding - Smartside Siding

- 10x12 \$3600
- 10×16 \$4500
- 10×20 \$5400
- 10x24 \$6300
- 12x16 \$5600
- 12x20 \$6500
- 12x24 \$7500
- 12x32 With Tack Room \$12,000



For 10' Wide Add \$100 per ft of Tack Room For 12' Wide Add \$125 per foot of Tack Room



- Rough Sawn Kick Boards
- Overhangs
- No Floor
- Metal Roof
- 2x4 Wall Studs 16" OC
- Metal or Smartside Siding (Decro Pine with Board & Batten look available)



Lofted Barn with Porch

Classic Shed with Porch





#### **Pricing for Options**

- \$175 Ramp 48" wide 48" long
- \$250 Ramp 48" wide 72" long
- \$250 Ramp 72" wide 48" long
- \$350 Ramp 72" wide 72" long
- \$200 8 ft. Double Shelf Workbench
- \$250 10 ft. Double Shelf Workbench
- \$275 12 ft. Double Shelf Workbench
- \$310 14 ft. Double Shelf Workbench
- \$155 Loft 8' X 4'
- \$200 Loft 10' X 4'
- \$250 Loft 12' X 4'
- \$275 Loft 14' X 4'

- \$125 2x3 Standard Window with Grids
- \$140 3x3 Standard Window with Grids
- \$100 Transom Window 23"
- \$125 Transom Window 29"
- \$175 Transom Window 60"
- \$200 Transom Window 72"
- \$1,200 8 ft. porch
- \$1,300 10 ft. porch
- \$1,400 12 ft.porch

\$400 36" Keyed Entry Door Solid Raised Panel\$450 36" Keyed Entry Door 9 Lite\$1,250 9x7 Track style garage door







615.789.3270



www.cswoodcr