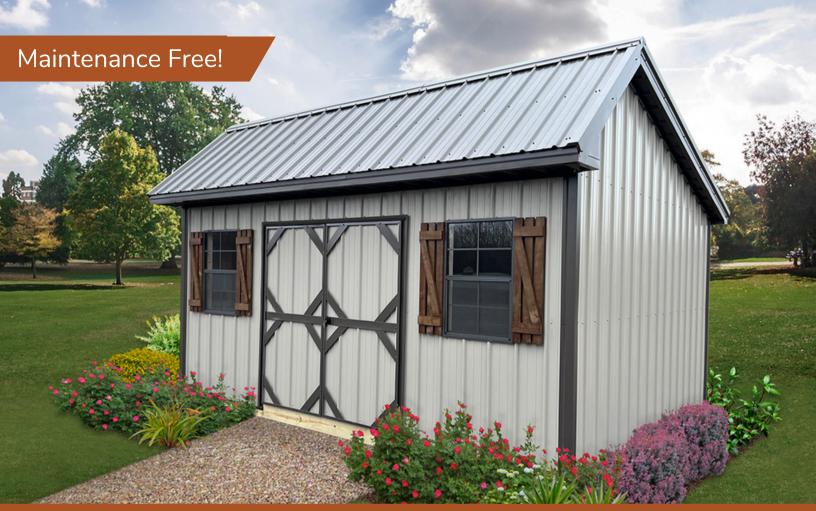

### SMARTSIDE ECONOMY SHED

- 8x8 \$2100
- 8×12 \$2450
- 8x16 \$3100
- 10x12 \$3100
- 10x16 \$3900
- 10×20 \$4700
- 12×16 \$4200
- 12x20 \$4900
- 12x24 \$5600
- 12×24 \$5000
- 12820 \$0500
- 12x32 \$6900

Our economy shed is our lowest priced storage shed. Why rent a storage unit when you can own your own utility building? The economy does not come with any windows or overhangs.

- 72" Door on 10' & 12' Wide
- 48" Door on 8' Wide
- 2 Color Combo
- 2x6 Floor Joists
- 3/4" LP Shed Floor
- Metal Roof
- 2x4 Wall Studs 24" OC
- Smallest Available Shed 8x8

#### Maintenance Free!