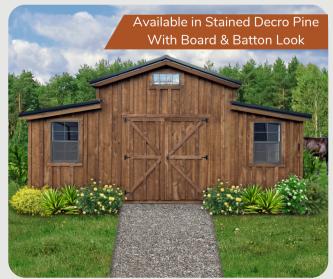

### Board & Batten Look - Metal Siding - Smartside Siding

- 10x12 \$3600
- 10×16 \$4500
- 10×20 \$5400
- 10x24 \$6300
- 12x16 \$5600
- 12x20 \$6500
- 12x24 \$7500
- 12x32 With Tack Room \$12,000

For 10' Wide Add \$100 per ft of Tack Room For 12' Wide Add \$125 per foot of Tack Room

- Rough Sawn Kick Boards
- Overhangs
- No Floor
- Metal Roof
- 2x4 Wall Studs 16" OC
- Metal or Smartside Siding (Decro Pine with Board & Batten look available)

Lofted Barn with Porch

Classic Shed with Porch