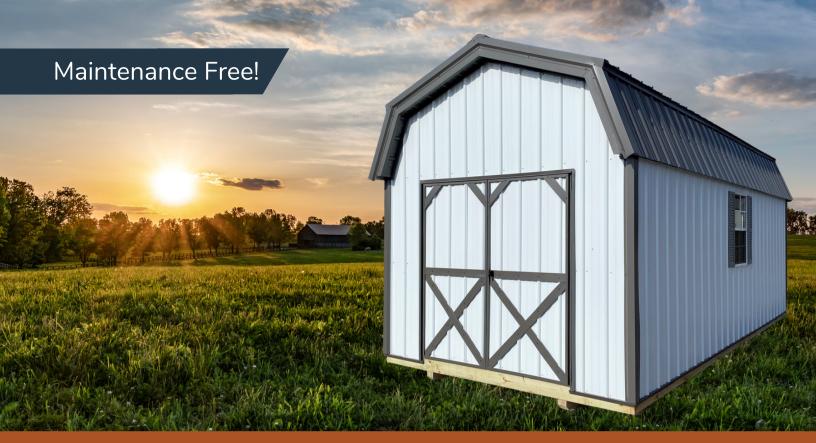

#### Maintenance Free!

Our economy shed is our lowest priced storage shed. Why rent a storage unit when you can own your own utility building? The economy does not come with any windows or overhangs.

- 72" Door on 10' & 12' Wide
- 48" Door on 8' Wide
- 2 Color Combo
- 2x6 Floor Joists
- 3/4" LP Shed Floor
- Metal Roof
- 2x4 Wall Studs 24" OC
- Smallest Available Shed 8x8