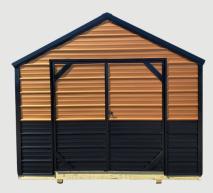

### **CLASSIC SMARTSIDE SHED**

- 8x12 \$3,300
- 8x16 \$4250
- 10×12 \$4100
- 10×16 \$4600
- 10x20 \$5600
- 12x16 \$5200
- 12x20 \$6250
- 12x24 \$6500
- 12x28 \$7500
- 12×20 \$750
- 12x32 \$0750
- 14×20 \$8400
- 14x24 \$9500
- 14×28 \$10500
- 14x32 \$11500
- 14x36 \$12600
- 14×40 \$13500
- 14x44 \$14800,

Our class shed is a popular choice for those wanting a workshop, craft studio, or flexible storage space in their backyard. This Shed comes with one window as well as overhangs. Adding a loft to your shed is another way to maximize your storage capabilities.

- 72" Double Door on 10',12' & 14" Sheds
- 48" Door On 8' Wide
- 6" Overhangs
- 2x6 Treated Floor Joists
- 50 Year LP Smartside
- 3/4" LP Shed Floor
- Metal Roof
- One Window
- 2x4 Wall Studs 16" OC