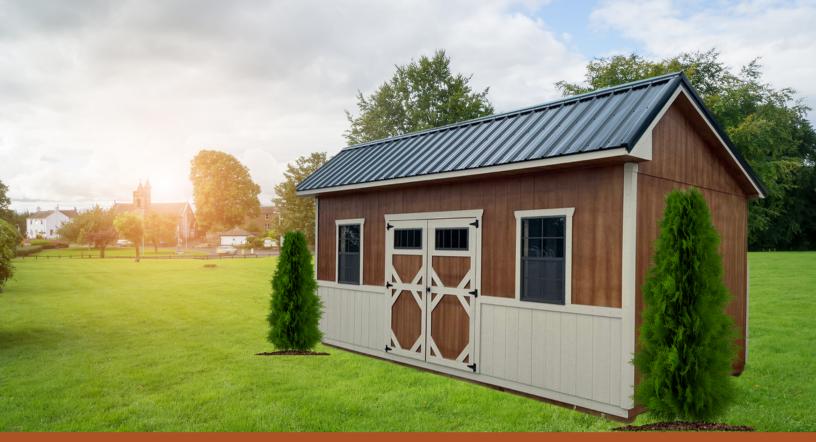

### SMARTSIDE LOFTED BARN

- 8x12 \$3800
- 8x16 \$4850
- 10x12 \$4450
- 10x16 \$5250
- 10x20 \$6255
- 12×16 \$6300
- 12x20 \$7400
- 12x24 \$8600
- 12x28 \$9700
- 12x32 \$10400
- 12×32 \$10400
- 14x20 \$9100
- 14×24 \$9800
- 14x28 \$10800
- 14x32 \$12000
- 14x36 \$13100
- 14x40 \$14100
- 14x44 \$15600

For those who want to get the most storage out of their shed, we offer the Lofted Barn. The gambrel roof is both stylish and practical, providing additional storage space while looking great in your backyard.