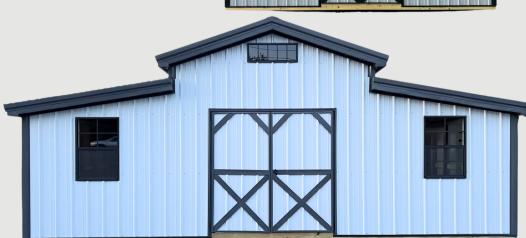

### **CLASSIC METAL SHED**

- 8x12 \$3,300
- 8x16 \$4250
- 10×12 \$4100
- 10×16 \$4600
- 10x20 \$5600
- 12x16 \$5200
- 12x20 \$6250
- 12x24 \$6500
- 12x28 \$7500
- 12x28 \$7500 • 12x32 \$8750
- 12×32 \$8750
  14×20 \$8400
- 14XZU \$0400
- 14x24 \$9500
- 14×28 \$10500
- 14x32 \$11500
- 14x36 \$12600
- 14x40 \$13500
- 14x44 \$14800

- 72" Double Door on 10',12' & 14" Sheds
- 48" Door On 8' Wide
- 6" Overhangs
- 2x6 Treated Floor Joists
- 50 Year LP Smartside
- 3/4" LP Shed Floor
- Metal Roof
- One Window
- 2x4 Wall Studs 24" OC
- Wainscoting for \$1 @ square foot of building