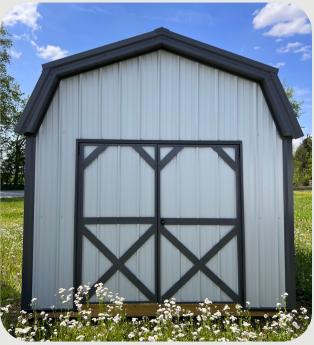

### **CLASSIC SMARTSIDE SHED**

- 8x12 \$3,300
- 8x16 \$4250
- 10×12 \$4100
- 10×16 \$4600
- 10x20 \$5600
- 12x16 \$5200
- 12x20 \$6250
- 12x24 \$6500
- 12x28 \$7500
- 12×20 \$750
- 12x32 \$0750
- 14×20 \$8400
- 14x24 \$9500
- 14×28 \$10500
- 14x32 \$11500
- 14x36 \$12600
- 14×40 \$13500
- 14x44 \$14800,

Our class shed is a popular choice for those wanting a workshop, craft studio, or flexible storage space in their backyard. This Shed comes with one window as well as overhangs. Adding a loft to your shed is another way to maximize your storage capabilities.

- 72" Double Door on 10',12' & 14" Sheds
- 48" Door On 8' Wide
- 6" Overhangs
- 2x6 Treated Floor Joists
- 50 Year LP Smartside
- 3/4" LP Shed Floor
- Metal Roof
- One Window
- 2x4 Wall Studs 16" OC