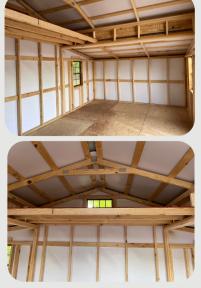

### **CUSTOM BUILT SHEDS**

We offer Metal Sheds as well as Painted Smart-side Sheds with a wide selection of styles, sizes, and colors. Our Amish Craftsmen build anything from the modern Studio Shed to the timeless Lofted Barn. We look forward to working with you!

- 72" Double Door on 10',12' & 14' Wide
- 48" Door on 8' Wide
- 6" Overhangs
- 2x6 Treated Floor Joists
- 50 Year LP Smartside
- 3/4" LP Shed Floor
- Two 4' Lofts
- Metal Roof
- One Window
- Gable Overhangs
- 2x4 Wall Studs 16" OC