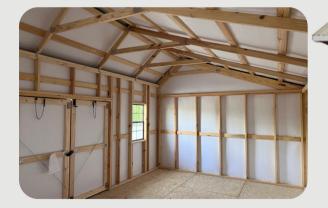

- 72" Double Door on 10',12' & 14" Sheds
- 48" Door On 8' Wide
- 6" Overhangs
- 2x6 Treated Floor Joists
- 50 Year LP Smartside
- 3/4" LP Shed Floor
- Metal Roof
- One Window
- 2x4 Wall Studs 16" OC

- 72" Double Door on 10',12' & 14' Wide
- 48" Door on 8' Wide
- 6" Overhangs
- 2x6 Treated Floor Joists
- 50 Year LP Smartside
- 3/4" LP Shed Floor
- Two 4' Lofts
- Metal Roof
- One Window
- Gable Overhangs
- 2x4 Wall Studs 16" OC