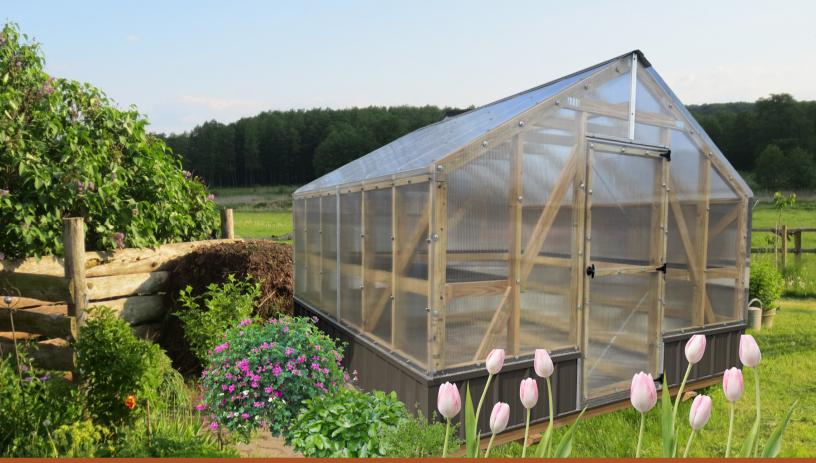

### GARDENER SHED

- 8x12 \$5800
- 10x12 \$6800
- 10x16 \$8200
- 12×12 \$8300
- 12×12 \$0500

The Gardener Series greenhouse has a unique aesthetic appeal that will draw you in. Flooded with light and plenty of ventilation, this is the perfect structure for starting seeds and managing your home garden. Built to last, the Gardener is a great addition to your backyard.

#### -Standard Features-

- 2x6 Treated Floor Joist
- Wrap Around Potting Bench
- 360 degree Windows
- 3/4" LP Shed Floor
- Door With Window
- Polycarbonate Roof Panels
- 50 Year Smartside Siding

#### -Additional Options-

- No Floor
- Metal Roof Panels
- Electrical Package \$250
- 12" Exhaust Fan \$200