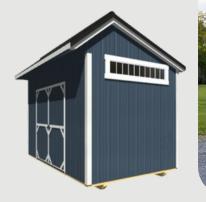

### **STUDIO SHED**

- 8x12 \$3800
- 8x16 \$4700
- 10x12 \$4500
- 10x16 \$5100
- 10×20 \$5900
- 12×16 \$6300
- 12x20 \$7200
- 12x24 \$8100
- 12x28 \$9200
- 12x32 \$10200

One of our newest designs, the Studio Shed has quickly become a popular choice for people who want to add a home office, art studio, or she-shed. The large transom windows provide plenty of natural light in the space, creating a warm, welcoming environment where you can do your best work.

- 72" Double Door
- 6" Overhangs
- 2x6 Treated Floor Joists
- 50 Year LP Smartside
- 3/4" LP Shed Floor
- Metal Roof
- Two Windows
- 2x4 Wall Studs 16" OC
- Single Slope Roof

Available in Lofted Barn

or Classic Style