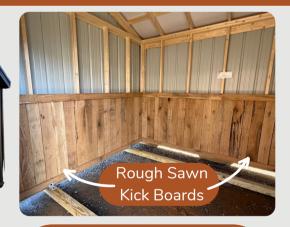

- Rough Sawn Kick Boards
- Overhangs
- No Floor
- Metal Roof
- 2x4 Wall Studs 16" OC
- Metal or Smartside Siding (Decro Pine with Board & Batten look available)

Lofted Barn with Porch

Classic Shed with Porch