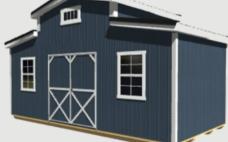

For those who want to get the most storage out of their shed, we offer the Lofted Barn. The gambrel roof is both stylish and practical, providing additional storage space while looking great in your backyard.