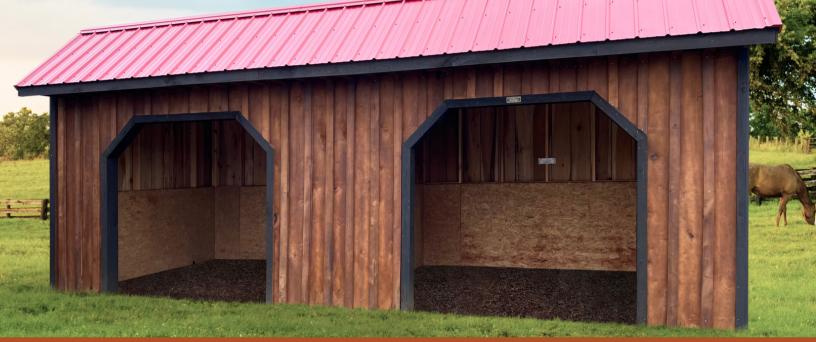

### **RUN-IN ANIMAL SHEDS**

### Board & Batten Look - Metal Siding - Smartside Siding

- 10x12 \$3600
- 10×16 \$4500
- 10×20 \$5400
- 10x24 \$6300
- 12x16 \$5600
- 12x20 \$6500
- 12x24 \$7500
- 12x32 With Tack Room \$12,000

For 10' Wide Add \$100 per ft of Tack Room For 12' Wide Add \$125 per foot of Tack Room

- Rough Sawn Kick Boards
- Overhangs
- No Floor
- Metal Roof
- 2x4 Wall Studs 16" OC
- Metal or Smartside Siding (Decro Pine with Board & Batten look available)

Lofted Barn with Porch

Classic Shed with Porch