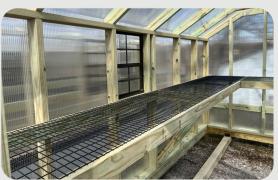

### GARDENER SHED

- 8x12 \$5800
- 10x12 \$6800
- 10x16 \$8200
- 12×12 \$8300
- 12×12 \$0500

The Gardener Series greenhouse has a unique aesthetic appeal that will draw you in. Flooded with light and plenty of ventilation, this is the perfect structure for starting seeds and managing your home garden. Built to last, the Gardener is a great addition to your backyard.

#### -Standard Features-

- 2x6 Treated Floor Joist
- Wrap Around Potting Bench
- 360 degree Windows
- 3/4" LP Shed Floor
- Door With Window
- Polycarbonate Roof Panels
- 50 Year Smartside Siding