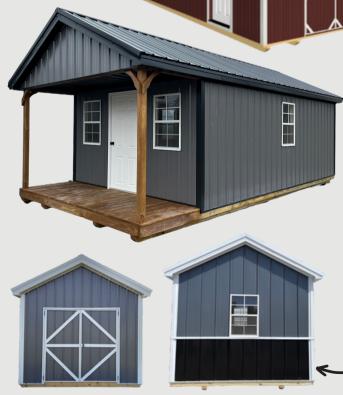

- Rough Sawn Kick Boards
- Overhangs
- No Floor
- Metal Roof
- 2x4 Wall Studs 16" OC
- Metal or Smartside Siding (Decro Pine with Board & Batten look available)

Lofted Barn with Porch

Classic Shed with Porch