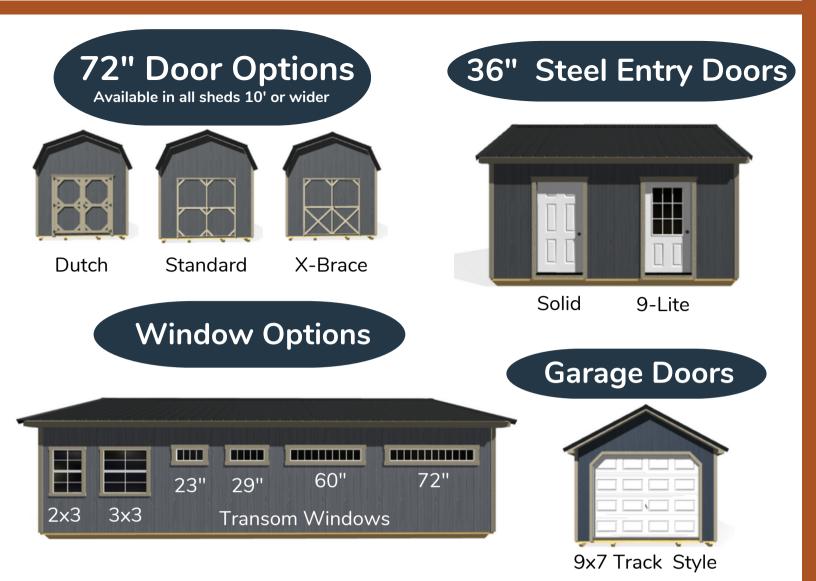

- \$125 2x3 Standard Window with Grids
- \$140 3x3 Standard Window with Grids
- \$100 Transom Window 23"
- \$125 Transom Window 29"
- \$175 Transom Window 60"
- \$200 Transom Window 72"
- \$1,200 8 ft. porch
- \$1,300 10 ft. porch
- \$1,400 12 ft.porch

\$400 36" Keyed Entry Door Solid Raised Panel\$450 36" Keyed Entry Door 9 Lite\$1,250 9x7 Track style garage door

615.789.3270

www.cswoodcraft.com

info@cswoodcraft.com