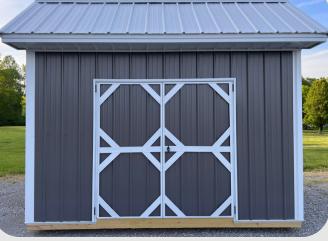

### **CLASSIC METAL SHED**

- 8x12 \$3,300
- 8x16 \$4250
- 10×12 \$4100
- 10×16 \$4600
- 10x20 \$5600
- 12x16 \$5200
- 12x20 \$6250
- 12x24 \$6500
- 12x28 \$7500
- 12x28 \$7500 • 12x32 \$8750
- 12×32 \$8750
  14×20 \$8400
- 14XZU \$0400
- 14x24 \$9500
- 14×28 \$10500
- 14x32 \$11500
- 14x36 \$12600
- 14x40 \$13500
- 14x44 \$14800

- 72" Double Door on 10',12' & 14" Sheds
- 48" Door On 8' Wide
- 6" Overhangs
- 2x6 Treated Floor Joists
- 50 Year LP Smartside
- 3/4" LP Shed Floor
- Metal Roof
- One Window
- 2x4 Wall Studs 24" OC
- Wainscoting for \$1 @ square foot of building