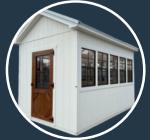

### **STUDIO SHED**

- 8x12 \$3800
- 8x16 \$4700
- 10x12 \$4500
- 10x16 \$5100
- 10×20 \$5900
- 12×16 \$6300
- 12x20 \$7200
- 12x24 \$8100
- 12x28 \$9200
- 12x32 \$10200

One of our newest designs, the Studio Shed has quickly become a popular choice for people who want to add a home office, art studio, or she-shed. The large transom windows provide plenty of natural light in the space, creating a warm, welcoming environment where you can do your best work.