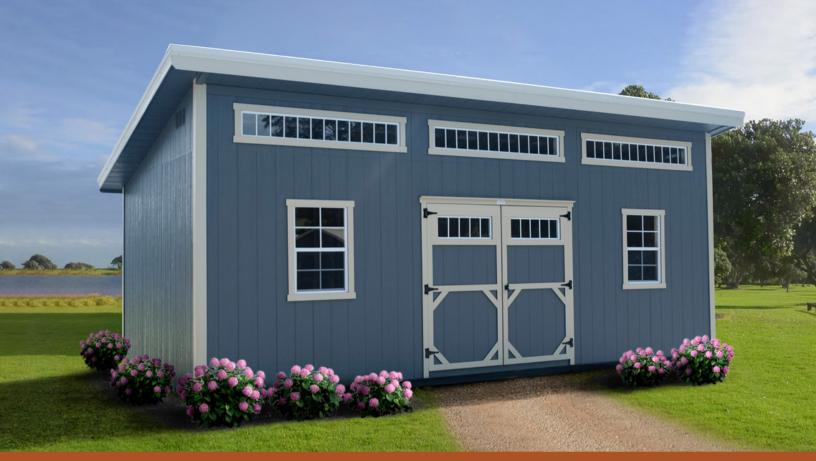

Our class shed is a popular choice for those wanting a workshop, craft studio, or flexible storage space in their backyard. This Shed comes with one window as well as overhangs. Adding a loft to your shed is another way to maximize your storage capabilities.

- 72" Double Door on 10',12' & 14" Sheds
- 48" Door On 8' Wide
- 6" Overhangs
- 2x6 Treated Floor Joists
- 50 Year LP Smartside
- 3/4" LP Shed Floor
- Metal Roof
- One Window
- 2x4 Wall Studs 16" OC