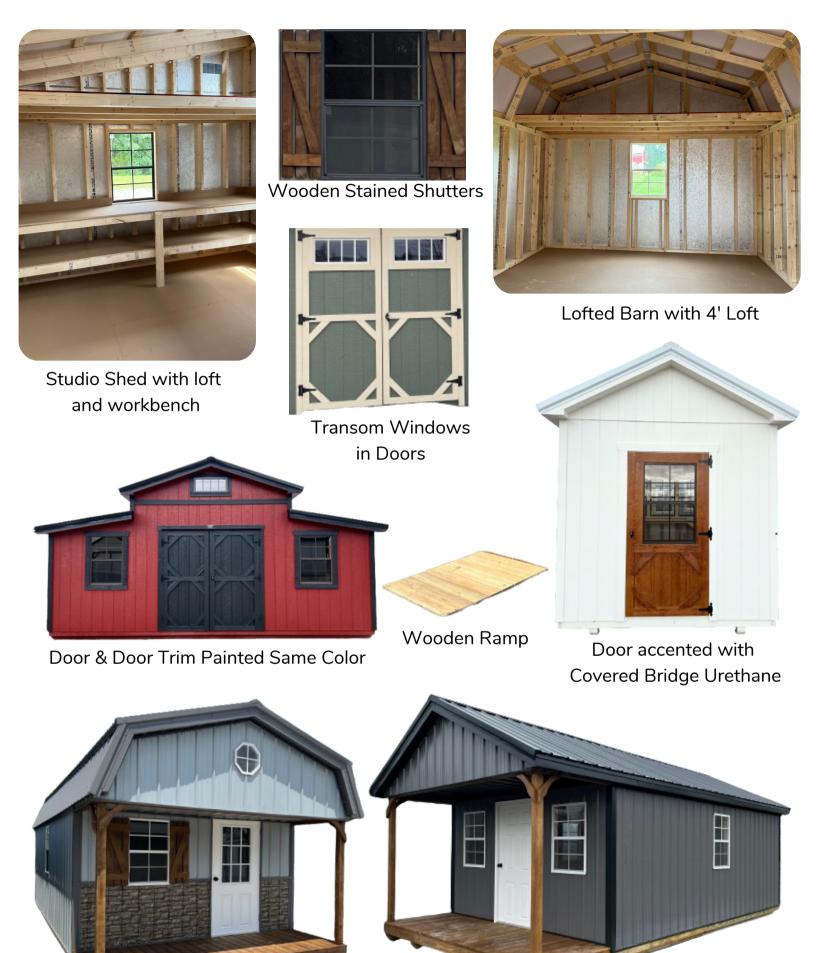

For those who want to get the most storage out of their shed, we offer the Lofted Barn. The gambrel roof is both stylish and practical, providing additional storage space while looking great in your backyard.

### **STUDIO SHED**

- 8x12 \$3800
- 8x16 \$4700
- 10x12 \$4500
- 10x16 \$5100
- 10×20 \$5900
- 12×16 \$6300
- 12x20 \$7200
- 12x24 \$8100
- 12x28 \$9200
- 12x32 \$10200

One of our newest designs, the Studio Shed has quickly become a popular choice for people who want to add a home office, art studio, or she-shed. The large transom windows provide plenty of natural light in the space, creating a warm, welcoming environment where you can do your best work.

- Rough Sawn Kick Boards
- Overhangs
- No Floor
- Metal Roof
- 2x4 Wall Studs 16" OC
- Metal or Smartside Siding (Decro Pine with Board & Batten look available)

Lofted Barn with Porch

Classic Shed with Porch

#### **Pricing for Options**

- \$175 Ramp 48" wide 48" long
- \$250 Ramp 48" wide 72" long
- \$250 Ramp 72" wide 48" long
- \$350 Ramp 72" wide 72" long
- \$200 8 ft. Double Shelf Workbench
- \$250 10 ft. Double Shelf Workbench
- \$275 12 ft. Double Shelf Workbench
- \$310 14 ft. Double Shelf Workbench
- \$155 Loft 8' X 4'
- \$200 Loft 10' X 4'
- \$250 Loft 12' X 4'
- \$275 Loft 14' X 4'

- \$125 2x3 Standard Window with Grids
- \$140 3x3 Standard Window with Grids
- \$100 Transom Window 23"
- \$125 Transom Window 29"
- \$175 Transom Window 60"
- \$200 Transom Window 72"
- \$1,200 8 ft. porch
- \$1,300 10 ft. porch
- \$1,400 12 ft.porch