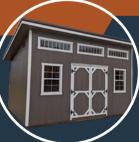

### **CLASSIC SMARTSIDE SHED**

- 8x12 \$3,300
- 8x16 \$4250
- 10×12 \$4100
- 10×16 \$4600
- 10x20 \$5600
- 12x16 \$5200
- 12x20 \$6250
- 12x24 \$6500
- 12x28 \$7500
- 12×20 \$750
- 12x32 \$0750
- 14×20 \$8400
- 14x24 \$9500
- 14×28 \$10500
- 14x32 \$11500
- 14x36 \$12600
- 14×40 \$13500
- 14x44 \$14800,

Our class shed is a popular choice for those wanting a workshop, craft studio, or flexible storage space in their backyard. This Shed comes with one window as well as overhangs. Adding a loft to your shed is another way to maximize your storage capabilities.

- 72" Double Door on 10',12' & 14" Sheds
- 48" Door On 8' Wide
- 6" Overhangs
- 2x6 Treated Floor Joists
- 50 Year LP Smartside
- 3/4" LP Shed Floor
- Metal Roof
- One Window
- 2x4 Wall Studs 16" OC