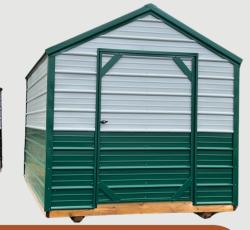

### **CLASSIC METAL SHED**

- 8x12 \$3,300
- 8x16 \$4250
- 10×12 \$4100
- 10×16 \$4600
- 10x20 \$5600
- 12x16 \$5200
- 12x20 \$6250
- 12x24 \$6500
- 12x28 \$7500
- 12x28 \$7500 • 12x32 \$8750
- 12×32 \$8750
  14×20 \$8400
- 14XZU \$0400
- 14x24 \$9500
- 14×28 \$10500
- 14x32 \$11500
- 14x36 \$12600
- 14x40 \$13500
- 14x44 \$14800

- 72" Double Door on 10',12' & 14" Sheds
- 48" Door On 8' Wide
- 6" Overhangs
- 2x6 Treated Floor Joists
- 50 Year LP Smartside
- 3/4" LP Shed Floor
- Metal Roof
- One Window
- 2x4 Wall Studs 24" OC
- Wainscoting for \$1 @ square foot of building