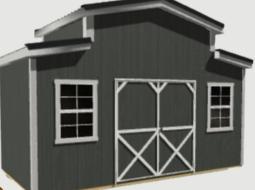

For those who want to get the most storage out of their shed, we offer the Lofted Barn. The gambrel roof is both stylish and practical, providing additional storage space while looking great in your backyard.