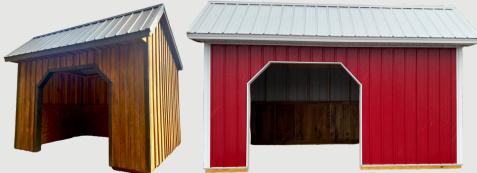

### **RUN-IN ANIMAL SHEDS**

### Board & Batten Look - Metal Siding - Smartside Siding

- 10x12 \$3600
- 10×16 \$4500
- 10×20 \$5400
- 10x24 \$6300
- 12x16 \$5600
- 12x20 \$6500
- 12x24 \$7500
- 12x32 With Tack Room \$12,000

For 10' Wide Add \$100 per ft of Tack Room For 12' Wide Add \$125 per foot of Tack Room

- Rough Sawn Kick Boards
- Overhangs
- No Floor
- Metal Roof
- 2x4 Wall Studs 16" OC
- Metal or Smartside Siding (Decro Pine with Board & Batten look available)

Lofted Barn with Porch

Classic Shed with Porch