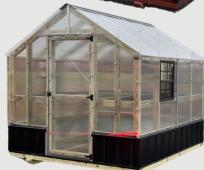

## GREENHOUSES

- 8x8
- 8x12
- 10×12 \$4500

\$2850

\$4125

This is a very economical Greenhouse that is available in various sizes and colors.

- Made with Treated Lumber
- Two Windows
- 2x4 Wall Studs 24" OC
- Open Floor
- Shelves on 3 Sides
- Exhaust Fan