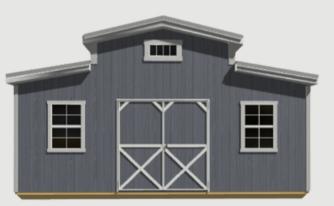

### SMARTSIDE LOFTED BARN

- 8x12 \$3800
- 8x16 \$4850
- 10x12 \$4450
- 10x16 \$5250
- 10x20 \$6255
- 12×16 \$6300
- 12x20 \$7400
- 12x24 \$8600
- 12x28 \$9700
- 12x32 \$10400
- 12×32 \$10400
- 14x20 \$9100
- 14×24 \$9800
- 14x28 \$10800
- 14x32 \$12000
- 14x36 \$13100
- 14x40 \$14100
- 14x44 \$15600

For those who want to get the most storage out of their shed, we offer the Lofted Barn. The gambrel roof is both stylish and practical, providing additional storage space while looking great in your backyard.

- 72" Double Door on 10',12' & 14' Wide
- 48" Door on 8' Wide
- 6" Overhangs
- 2x6 Treated Floor Joists
- 50 Year LP Smartside
- 3/4" LP Shed Floor
- Two 4' Lofts
- Metal Roof
- One Window
- Gable Overhangs
- 2x4 Wall Studs 16" OC