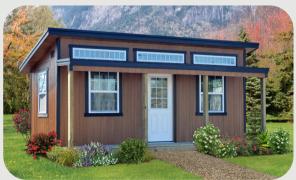

### **STUDIO SHED**

- 8x12 \$3800
- 8x16 \$4700
- 10x12 \$4500
- 10x16 \$5100
- 10×20 \$5900
- 12×16 \$6300
- 12x20 \$7200
- 12x24 \$8100
- 12x28 \$9200
- 12x32 \$10200

One of our newest designs, the Studio Shed has quickly become a popular choice for people who want to add a home office, art studio, or she-shed. The large transom windows provide plenty of natural light in the space, creating a warm, welcoming environment where you can do your best work.

- 72" Double Door
- 6" Overhangs
- 2x6 Treated Floor Joists
- 50 Year LP Smartside
- 3/4" LP Shed Floor
- Metal Roof
- Two Windows
- 2x4 Wall Studs 16" OC
- Single Slope Roof

Available in Lofted Barn

or Classic Style