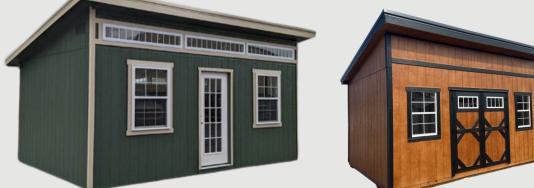

### **CLASSIC METAL SHED**

- 8x12 \$3,300
- 8x16 \$4250
- 10×12 \$4100
- 10×16 \$4600
- 10x20 \$5600
- 12x16 \$5200
- 12x20 \$6250
- 12x24 \$6500
- 12x28 \$7500
- 12x28 \$7500 • 12x32 \$8750
- 12×32 \$8750
  14×20 \$8400
- 14XZU \$0400
- 14x24 \$9500
- 14×28 \$10500
- 14x32 \$11500
- 14x36 \$12600
- 14x40 \$13500
- 14x44 \$14800

- 72" Double Door on 10',12' & 14" Sheds
- 48" Door On 8' Wide
- 6" Overhangs
- 2x6 Treated Floor Joists
- 50 Year LP Smartside
- 3/4" LP Shed Floor
- Metal Roof
- One Window
- 2x4 Wall Studs 24" OC
- Wainscoting for \$1 @ square foot of building

### **QUAKER SMARTSIDE SHED**

- \$3800 8x12
- \$4850 8x16
- 10x12 \$4500
- \$5300 10x16 •
- 10x20 •
- 12x16
- 12x20
- 12x24
- 12x28
- 12x32 \$10600 •

The unique roofline and Craftsman style of the Quaker Shed makes it a popular choice as a statement piece in the backyard. This shed includes 2 windows & overhangs. The side door allows owners to divide the shed into different uses, while the roofline provides a good balance between storage space and headroom.

- 72" Double Door
- 6" Overhangs
- 2x6 Treated Floor Joists
- 50 Year LP Smartside
- 3/4" LP Shed Floor
- Metal Roof
- Two Windows
- 2x4 Wall Studs 16" OC