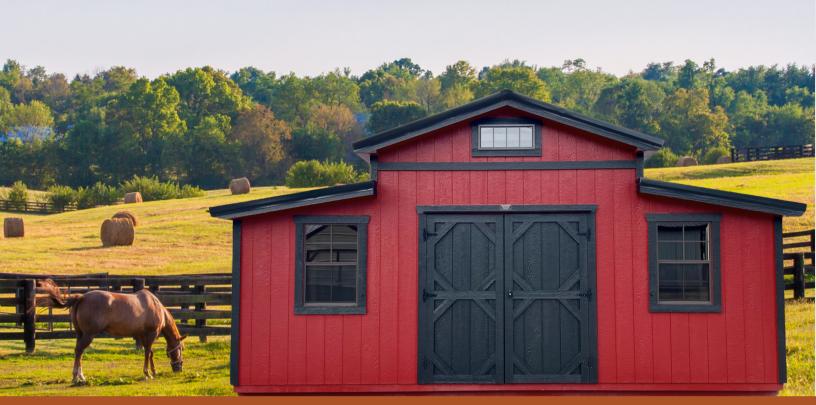

### SMARTSIDE LOFTED BARN

- 8x12 \$3800
- 8x16 \$4850
- 10x12 \$4450
- 10x16 \$5250
- 10x20 \$6255
- 12×16 \$6300
- 12x20 \$7400
- 12x24 \$8600
- 12x28 \$9700
- 12x32 \$10400
- 12×32 \$10400
- 14x20 \$9100
- 14×24 \$9800
- 14x28 \$10800
- 14x32 \$12000
- 14x36 \$13100
- 14x40 \$14100
- 14x44 \$15600

For those who want to get the most storage out of their shed, we offer the Lofted Barn. The gambrel roof is both stylish and practical, providing additional storage space while looking great in your backyard.

- 72" Double Door on 10',12' & 14' Wide
- 48" Door on 8' Wide
- 6" Overhangs
- 2x6 Treated Floor Joists
- 50 Year LP Smartside
- 3/4" LP Shed Floor
- Two 4' Lofts
- Metal Roof
- One Window
- Gable Overhangs
- 2x4 Wall Studs 16" OC